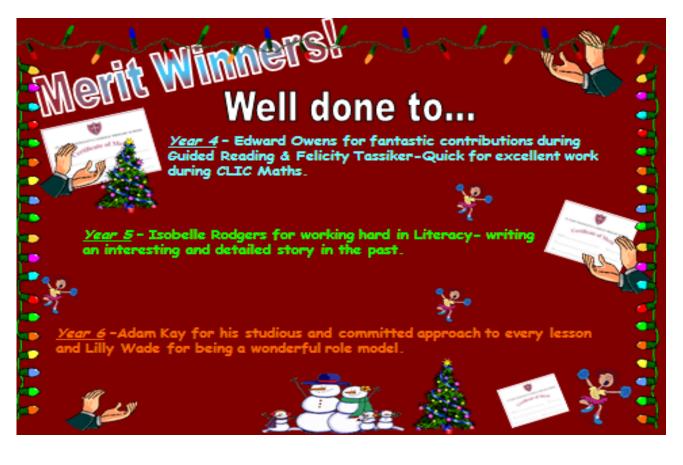

#### **Achievement Assembly**

Attendance and Going for Green behaviour certificates will be given out in an assembly on Tuesday 20<sup>th</sup> at 2.45pm. Parents are welcome.