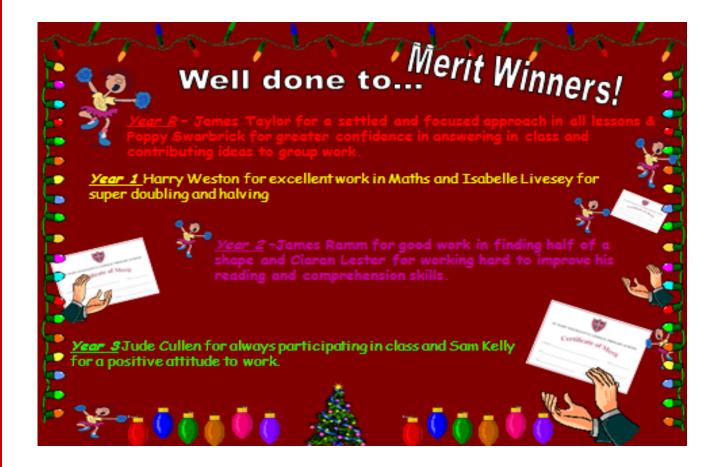

#### **Achievement Assembly**

Attendance and Going for Green behaviour certificates will be given out in an assembly on Tuesday 20<sup>th</sup> at 2.45pm. Parents are welcome.